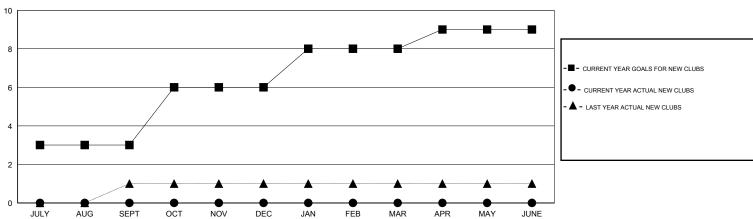

## LOCATION PAKISTAN GMT CA 6

|               |                  | Clubs            |                  |                  | Members               |                    |                                     |                    |                  |
|---------------|------------------|------------------|------------------|------------------|-----------------------|--------------------|-------------------------------------|--------------------|------------------|
|               | RESUL            | TS FOR 2015-2016 |                  |                  | RESULTS FOR 2015-2016 |                    |                                     |                    |                  |
| QUARTER       | NEW CLUB<br>GOAL | NEW CLUBS        | DROPPED<br>CLUBS | NET<br>GAIN/LOSS | QUARTER               | NEW MEMBER<br>GOAL | CHARTER AND<br>NEW MEMBERS<br>ADDED | DROPPED<br>MEMBERS | NET<br>GAIN/LOSS |
| JULY/AUG/SEPT | 3                | 0                | 0                | 0                | JULY/AUG/SEPT         | 100                | 26                                  | 10                 | 16               |
| OCT/NOV/DEC   | 3                | 0                | 0                | 0                | OCT/NOV/DEC           | 190                | 0                                   | 0                  | 0                |
| JAN/FEB/MAR   | 2                | 0                | 0                | 0                | JAN/FEB/MAR           | 105                | 0                                   | 0                  | 0                |
| APR/MAY/JUNE  | 1                | 0                | 0                | 0                | APR/MAY/JUNE          | -145               | 0                                   | 0                  | 0                |