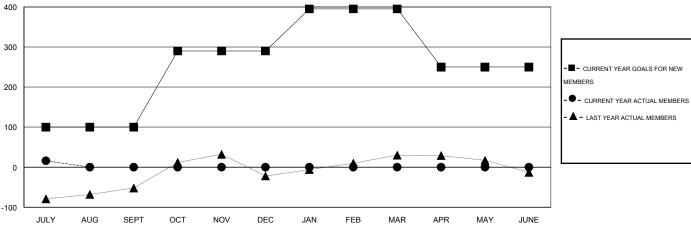

## LOCATION PAKISTAN GMT CA 6

|               |                  | Clubs            |                  |                  | Members               |                    |                                     |                    |                  |
|---------------|------------------|------------------|------------------|------------------|-----------------------|--------------------|-------------------------------------|--------------------|------------------|
|               | RESUL            | TS FOR 2015-2016 |                  |                  | RESULTS FOR 2015-2016 |                    |                                     |                    |                  |
| QUARTER       | NEW CLUB<br>GOAL | NEW CLUBS        | DROPPED<br>CLUBS | NET<br>GAIN/LOSS | QUARTER               | NEW MEMBER<br>GOAL | CHARTER AND<br>NEW MEMBERS<br>ADDED | DROPPED<br>MEMBERS | NET<br>GAIN/LOSS |
| JULY/AUG/SEPT | 3                | 0                | 0                | 0                | JULY/AUG/SEPT         | 100                | 26                                  | 10                 | 16               |
| OCT/NOV/DEC   | 3                | 0                | 0                | 0                | OCT/NOV/DEC           | 190                | 0                                   | 0                  | 0                |
| JAN/FEB/MAR   | 2                | 0                | 0                | 0                | JAN/FEB/MAR           | 105                | 0                                   | 0                  | 0                |
| APR/MAY/JUNE  | 1                | 0                | 0                | 0                | APR/MAY/JUNE          | -145               | 0                                   | 0                  | 0                |